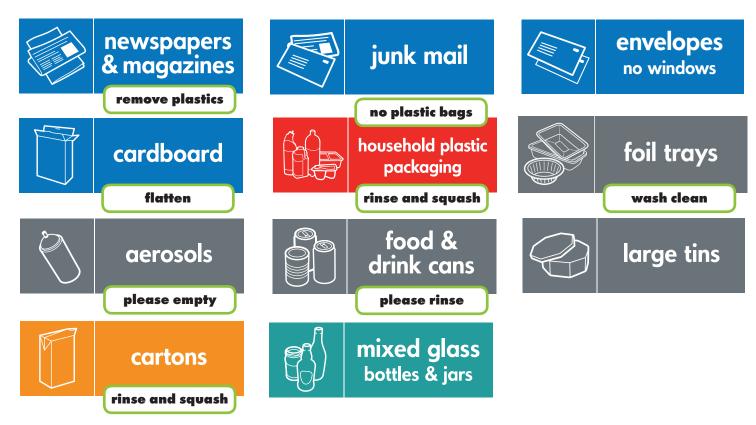

## Your blue bin recycling services

Recycling is an easy way for us all to make a real difference to the environment.

Please recycle the following material, empty, washed and dried in your blue bin.

## Tips for using your recycling bin

- Do not bag any of the materials you put in your bin
- Please ensure all items for recycling are washed and don't contain any food or drink residue
- Remove any plastic packaging around catalogues and magazines
- If the wrong materials are put in your bin we will not empty it until you remove the incorrect items; it will then be emptied on your next collection