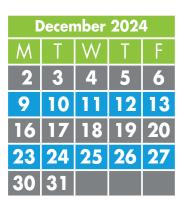

### Bin Collection Calendar 2024 (covering former Ballymoney BC area)

Shown below is the week you should present either your black or blue bin for collection, doing so on the normal collection day at the normal collection point.

\* Any collection changes due to bank/public holidays will be notified on the council's website and on social media

Blue bins will be emptied during the weeks highlighted in blue

Black bins will be emptied during the weeks highlighted in grey

Please make sure your bin is set out for collection by **7am** on your collection day.

| January 2024 |    |    |    |    |  |
|--------------|----|----|----|----|--|
| Μ            | Τ  | W  | Τ  | F  |  |
| 1            | 2  | 3  | 4  | 5  |  |
| 8            | 9  | 10 | 11 | 12 |  |
| 15           | 16 | 17 | 18 | 19 |  |
| 22           | 23 | 24 | 25 | 26 |  |
| 29           | 30 | 31 |    |    |  |