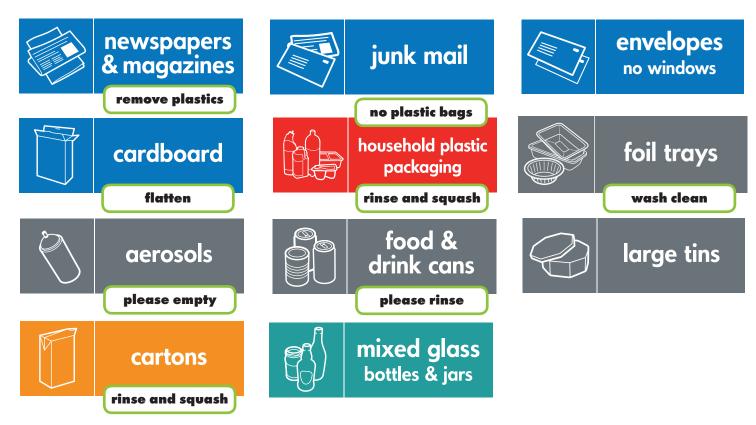

## Your blue bin recycling services

Recycling is an easy way for us all to make a real difference to the environment.

Please recycle the following material, empty, washed and dried in your blue bin.

## Do not put any of the following items in your blue bin

- X Pyrex, crystal or window glass
- X Shredded paper
- **X** Nappies
- **X** Tissues
- X Plastic trays used for raw meat
- X Electrical equipment
- X General rubbish
- X Food waste

- X Plastic bags
- **X** Polystyrene
- X Wrapping paper / wallpaper
- X Plastic bags, crisps, sweets, biscuit wrappers
- X Take-away pizza boxes
- X Plastic packaging
- X Blister packs

## Tips for using your recycling bin

- Do not bag any of the materials you put in your bin
- Please ensure all items for recycling are washed and don't contain any food or drink residue
- Remove any plastic packaging around catalogues and magazines
- If the wrong materials are put in your bin we will not empty it until you remove the incorrect items; it will then be emptied on your next collection