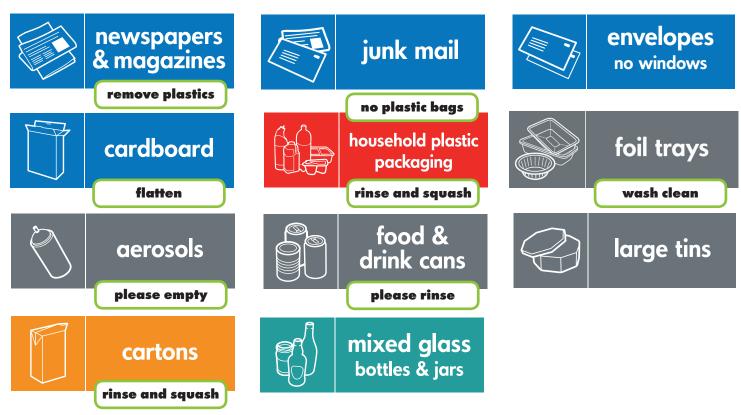

# Please recycle the following material, empty, washed and dried in your blue bin.

#### Do not put any of the following items in your blue bin

- X Pyrex, crystal or window glass
- X Shredded paper
- X Nappies
- X Tissues
- X Plastic trays used for raw meat
- X Electrical equipment
- X General rubbish
- X Food waste

### X Plastic bags

- X Polystyrene
- X Wrapping paper / wallpaper
- X Plastic bags, crisps, sweets, biscuit wrappers
- 🗙 Take-away pizza boxes
- X Plastic packaging
- X Blister packs
- Tips for using your recycling bin
- Do not bag any of the materials you put in your bin
- Please ensure all items for recycling are washed and don't contain any food or drink residue
- Remove any plastic packaging around catalogues and magazines
- If the wrong materials are put in your bin we will not empty it until you remove the incorrect items; it will then be emptied on your next collection